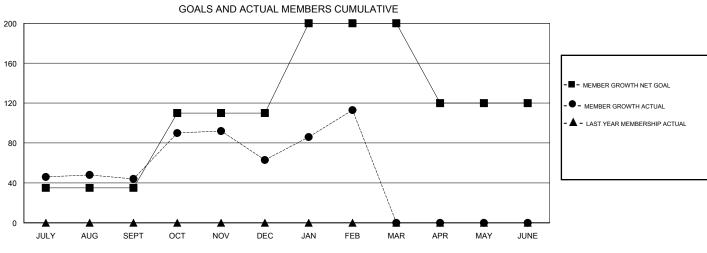

## JAYESH THAKKAR **LOCATION INDIA GMT CA** Clubs Members RESULTS FOR 2017-2018 RESULTS FOR 2017-2018 NEW CLUB GOAL NEW CLUBS DROPPED CLUBS MEMBER GROWTH NET MEMBER GROWTH DROPPED QUARTER QUARTER GOAL ACTUAL MEMBERS ACTUAL (including transfers) 3 0 35 135 89 JULY/AUG/SEPT JULY/AUG/SEPT 75 72 49 OCT/NOV/DEC OCT/NOV/DEC 0 2 0 90 70 20 JAN/FEB/MAR JAN/FEB/MAR 0 0 0 -80 0 0 APR/MAY/JUNE APR/MAY/JUNE