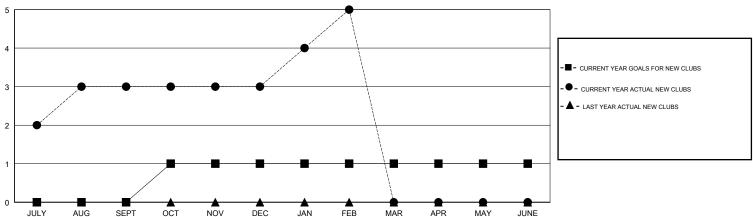

## JAYESH THAKKAR **LOCATION INDIA GMT CA** Clubs Members RESULTS FOR 2017-2018 RESULTS FOR 2017-2018 NEW CLUB GOAL NEW CLUBS DROPPED CLUBS MEMBER GROWTH NET MEMBER GROWTH DROPPED QUARTER QUARTER GOAL ACTUAL MEMBERS ACTUAL (including transfers) 3 0 35 135 89 JULY/AUG/SEPT JULY/AUG/SEPT 75 72 49 OCT/NOV/DEC OCT/NOV/DEC 0 2 0 90 70 20 JAN/FEB/MAR JAN/FEB/MAR 0 0 0 -80 0 0 APR/MAY/JUNE APR/MAY/JUNE